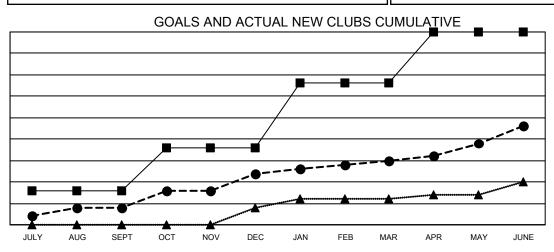

## GAT MONTHLY MEMBERSHIP PROGRESS REPORT

**Multiple District 4** 

LOCATION: CALIFORNIA

Results as of: 6/30/2021

| Clubs                 |               |           |               | Members               |                         |                         |                                                    |
|-----------------------|---------------|-----------|---------------|-----------------------|-------------------------|-------------------------|----------------------------------------------------|
| RESULTS FOR 2020-2021 |               |           |               | RESULTS FOR 2020-2021 |                         |                         |                                                    |
| QUARTER               | NEW CLUB GOAL | NEW CLUBS | DROPPED CLUBS | QUARTER               | IBER GROWTH NET<br>GOAL | MEMBER GROWTH<br>ACTUAL | DROPPED<br>MEMBERS ACTUAL<br>(including transfers) |
| JULY/AUG/SEPT         | 8             | 4         | 6             | JULY/AUG/SEPT         | 287                     | 682                     | 821                                                |
| OCT/NOV/DEC           | 10            | 8         | 2             | OCT/NOV/DEC           | 487                     | 684                     | 773                                                |
| JAN/FEB/MAR           | 15            | 3         | 22            | JAN/FEB/MAR           | 583                     | 415                     | 667                                                |
| APR/MAY/JUNE          | 12            | 8         | 5             | APR/MAY/JUNE          | 460                     | 866                     | 1,102                                              |