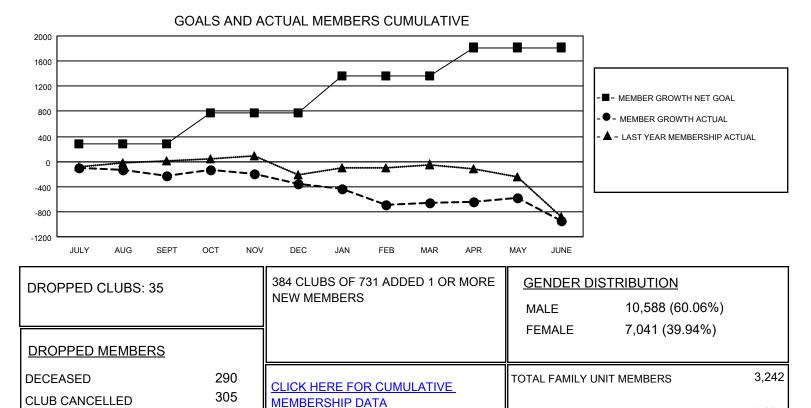

## GAT MONTHLY MEMBERSHIP PROGRESS REPORT

**Multiple District 4** 

LOCATION: CALIFORNIA

Results as of: 6/30/2021

| Clubs                 |               |           |               | Members               |                         |                         |                                                    |
|-----------------------|---------------|-----------|---------------|-----------------------|-------------------------|-------------------------|----------------------------------------------------|
| RESULTS FOR 2020-2021 |               |           |               | RESULTS FOR 2020-2021 |                         |                         |                                                    |
| QUARTER               | NEW CLUB GOAL | NEW CLUBS | DROPPED CLUBS | QUARTER               | IBER GROWTH NET<br>GOAL | MEMBER GROWTH<br>ACTUAL | DROPPED<br>MEMBERS ACTUAL<br>(including transfers) |
| JULY/AUG/SEPT         | 8             | 4         | 6             | JULY/AUG/SEPT         | 287                     | 682                     | 821                                                |
| OCT/NOV/DEC           | 10            | 8         | 2             | OCT/NOV/DEC           | 487                     | 684                     | 773                                                |
| JAN/FEB/MAR           | 15            | 3         | 22            | JAN/FEB/MAR           | 583                     | 415                     | 667                                                |
| APR/MAY/JUNE          | 12            | 8         | 5             | APR/MAY/JUNE          | 460                     | 866                     | 1,102                                              |